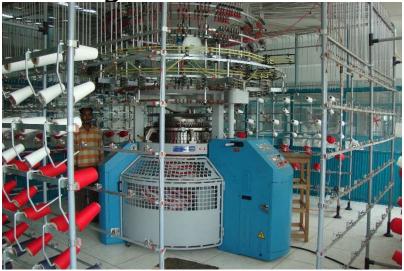

Knitting

To produce knitted fabric of supreme quality, it is impetrative that superior quality raw material is procured at competitive prices. At finest quality yarn at Mahmood Group our unit procured for our Garments products in knitting and Woven.

We have dedicated a complete unit of machines for fleece fabrics with additional capability to produce heavy single jersey fabric as well. A variety of fabric such as plain, cross, seeded, textured fleece can be produced at our versatile facility.

Single knit fabric is knitted on four track machines. These machines can produce fabric such as single jersey, P.Q, mesh, drop needle jersey, bird eye jersey etc. also has Lycra attachment equipment for best fabric stretch recovery.

Drop needle and feeder stripe fabric are mostly produced on our inter lock machines which have the capability to produce rib fabrics in addition to Interlock fabrics.