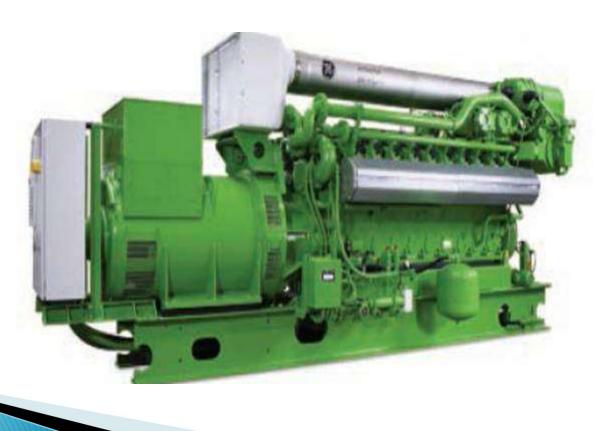

#### Internal Power Generation

#### With back up from National Power Grid, Co-Generation

The plant at KHM Towel Division is backed by 100% captive along with in-house power generation. It is installed with the worlds best brand "Jenbacher" Gas Engines capable of producing 1 MW of electricity to fulfill the plants requirements. Daihatsu Diesel engine is used as alternate to run the machines during the energy crises