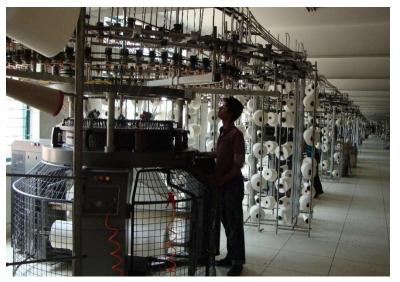

Knitting

To produce knitted fabric of supreme quality, it is impetrative that superior quality raw material is procured at competitive prices. At finest quality yarn at Mahmood Group our unit procured for our Garments products in knitting and Woven.

We have dedicated a complete unit of machines for fleece fabrics with additional capability to produce heavy single jersey fabric as well. A variety of fabric such as plain, cross, seeded, textured fleece can be produced at our versatile facility.

Single knit fabric is knitted on four track machines. These machines can produce fabric such as single jersey, P.Q, mesh, drop needle jersey, bird eye jersey etc. also has Lycra attachment equipment for best fabric stretch recovery.

Drop needle and feeder stripe fabric are mostly produced on our inter lock machines which have the capability to produce rib fabrics in addition to Interlock fabrics.