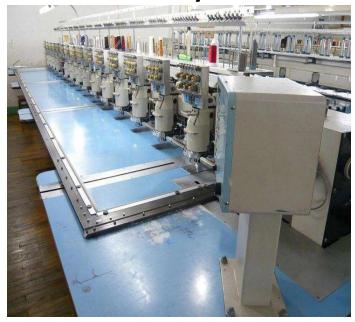

knit fabric is knitted on four track machines. These machines can produce fabric such as single jersey, P.Q, mesh, drop needle jersey, bird eye jersey etc. also has Lycra attachment equipment for best fabric stretch recovery.

Drop needle and feeder stripe fabric are mostly produced on our inter lock machines which have the capability to produce rib fabrics in addition to Interlock fabrics.

#### Dyeing - MCS soft flow



#### **Dyes & Chemical Disbursement**

Orgatex computerized/fully automated for dyeing consistency

#### Printing:







We have a state of the art screen printing section can provide Foam, Glitter, Paste, Water, Flock and Foil prints. Our printing facility is installed with Zimmer (9 Colors)

Rotary printing machine which can do all design.

#### Embroidery - Barudan



Infinity, Kindai, Barudan and Schumale

#### **Automated Stitching**



#### **Confection Unit**



With over 300 stitching machines, manned with the most skilled and expert operators. The Quality control and Quality Assurance departments are in place to make sure the company's objective of zero defect.

The stitching department is equipped with sophisticated high tech machines that can stitch fabrics and transform them into Fashion Garments. Customer orders are thoroughly scrutinized to ensure compliance with customer specifications before they reach their destination.

The facility has the capability of various stitching techniques at the highest production level and of producing all kinds of Fashion Garments.

#### Finished Goods Warehouse



100,000 square feet

## **Key Information*